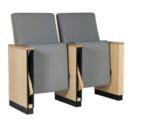

## **NUS PL**

Row labels

Desk

Slope

Embroidered logo

Ref 975. (More

upright backrest)

Seating

numbering

Upholstered side panel

Completly upholstered