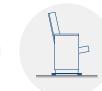

## TECHNICAL SPECIFICATIONS

Dimensions: 55-56 cm seat centres

53.5 cm depth 98 cm height

Backrest: Cold moulded polyurethane foam, which wraps

an injected polypropylene frame completely. It is later upholstered by means of a fabric cover, everything is protected by a compressed wood

cover. Polyurethane density 55 Kg/m<sup>3</sup>.

Seat: Cold moulded polyurethane foam, which

wraps an injected polypropylene frame

completely. It is later upholstered by means of a fabric cover. The seat pan folds by

means of an automatic noiseless

maintenance-free double spring. Polyurethane

density 65 Kg/m<sup>3</sup>

Side panel: Wood fibres board, finish in beech. Anti-

panic polystyrene writing pad system with interior steel structure, located in the interior of the side panel. Concealed floor fixation system

by means of a steel plinth.

Armrest: Included in the very side panel.

Volume: 0.160 m³/unit

Weight: 23.00 Kg not assembled