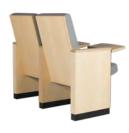

means of an automatic noiseless

maintenance-free double spring. Polyurethane

density 65 Kg/m<sup>3</sup>

Side panel: Wood fibres board, finish in beech. Anti-

panic polystyrene writing pad system with interior steel structure, located in the interior of the side panel. Concealed floor fixation system

by means of a steel plinth.

Armrest: Included in the very side panel.

Volume: 0.160 m³/unit

Weight: 23.00 Kg not assembled