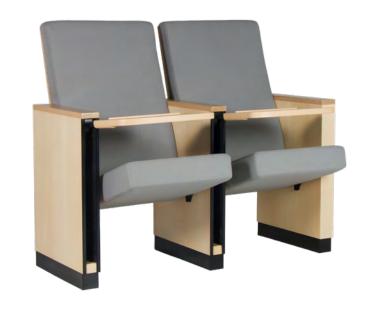

## TECHNICAL SPECIFICATIONS

Dimensions: 55-56 cm seat centres

53.5 cm depth 98 cm height

Backrest: Cold moulded polyurethane foam, which wraps

an injected polypropylene frame completely. It is later upholstered by means of a fabric cover, everything is protected by a compressed wood

cover. Polyurethane density 55 Kg/m<sup>3</sup>.

Seat: Cold moulded polyurethane foam, which

wraps an injected polypropylene frame

completely. It is later upholstered by means of a fabric cover. The seat pan folds by

means of an automatic noiseless

maintenance-free double spring. Polyurethane

density 65 Kg/m<sup>3</sup>

Side panel: Wood fibres board, finish in beech. Anti-

panic polystyrene writing pad system with interior steel structure, located in the interior of the side panel. Concealed floor fixation system

by means of a steel plinth.

Armrest: Included in the very side panel.

Volume: 0.160 m³/unit

Weight: 23.00 Kg not assembled