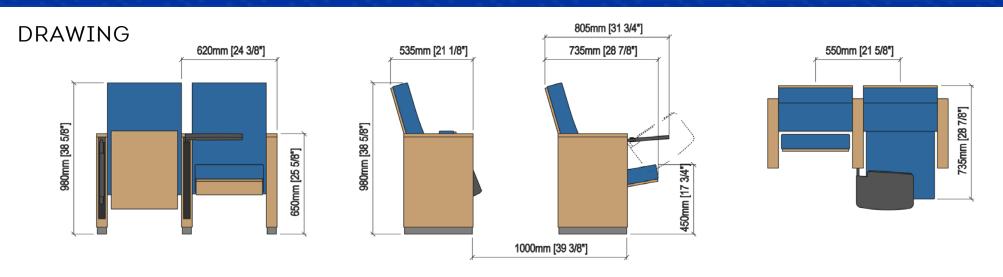

## TECHNICAL SPECIFICATIONS

Dimensions: 55-56 cm seat centres

53.5 cm depth 98 cm height

Backrest: Cold moulded polyurethane foam, which wraps

an injected polypropylene frame completely. It is later upholstered by means of a fabric cover, everything is protected by a compressed wood

cover. Polyurethane density 55 Kg/m<sup>3</sup>.

Seat: Cold moulded polyurethane foam, which

wraps an injected polypropylene frame

completely. It is later upholstered by means of a fabric cover. The seat pan folds by

means of an automatic noiseless

maintenance-free double spring. Polyurethane

density 65 Kg/m<sup>3</sup>

Side panel: Wood fibres board, finish in beech. Anti-

panic polystyrene writing pad system with interior steel structure, located in the interior of the side panel. Concealed floor fixation system

by means of a steel plinth.

Armrest: Included in the very side panel.

Volume: 0.160 m³/unit

Weight: 23.00 Kg not assembled